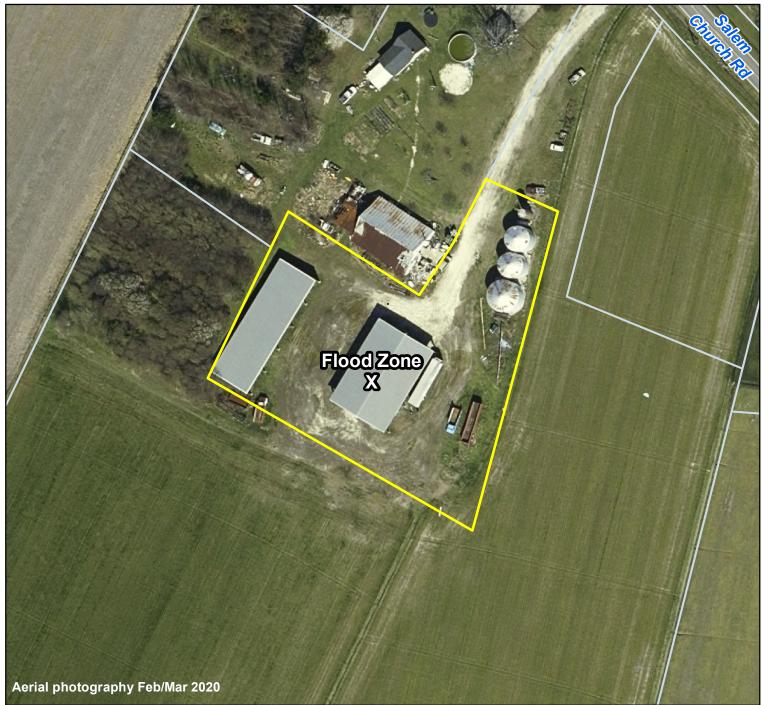

## **FLOOD MAP**

Effective Date December 21 2018

This is not the OFFICIAL flood map; however, it is drawn using data provided by NC Floodplain Mapping to be used with local GIS. The official map can be viewed at fris.nc.gov

## Pasquotank County, NC

0

Parcel ID: 8940 812615 Map: P97-11A LOT:

00000 SALEM CHURCH RD **BULMAN, JOHN B** 

## **2128 RIVERSHORE RD ELIZABETH CITYNC 27909**

| Deed Book:<br>Deed Page: | 1216<br>488 |
|--------------------------|-------------|
| Deed Fage:<br>Date:      | 20141210    |
| Dute.                    | MB53/37     |
| Land Value:              | 16000       |
| Ag Value:                | 0           |
| Bldg Value:              | 7100        |
| Total Value:             | 23100       |
|                          |             |

Taxed Acres: 1.33

## **Flood Zone** 0.2% AC AE AO FLOODWAY

Date: 3/4/2024

Property Ownership/ Lines as of January 1, 2024